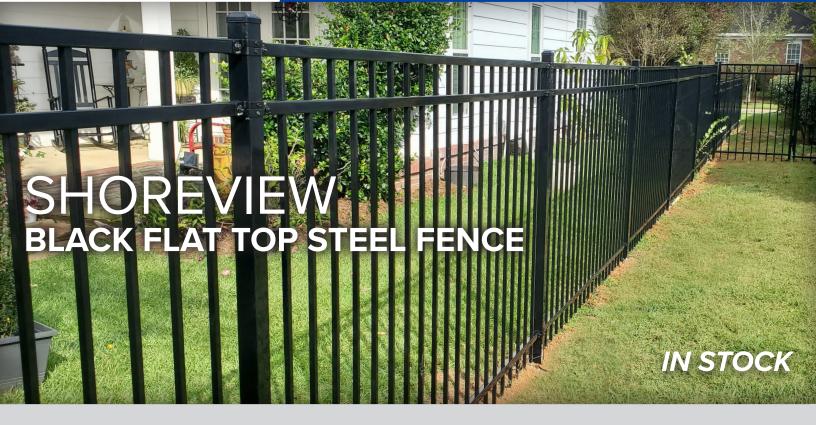

## **LET US KNOW HOW WE DID!**

SCAN QR TO LEAVE A REVIEW TODAY

TCFence.com

763-425-5050

info@tcfence.com

**Town & Country Fence** is a proud to bring elegance and durability to your yard with our low-maintenance, Shoreview product line. Exclusive to Town & Country Fence, Shoreview is perfect for any residential setting. The 8' wide panels rack up to 30", allowing the fence to flow with the terrain and blend into the landscape.

# SLEEK, MODERN DESIGN & SUPERIOR STRENGTH

- Heights Available: 4' & 5'
- $1^{1/16}$ " x  $1^{3/16}$ " Heavy Gauge Rails
- 2" x 2" Posts With Decorative Cap
- 5/8" x 5/8" Heavy Gauge Square Pickets
- Long Lasting, 3 Stage Durable Powder Coat Finish
- 15 Year Limited Warranty