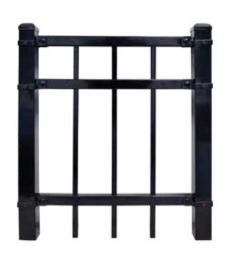

# SLEEK, MODERN DESIGN & SUPERIOR STRENGTH

- Heights Available: 4' & 5'
- $1^{1/16}$ " x  $1^{3/16}$ " Heavy Gauge Rails
- 2" x 2" Posts With Decorative Cap
- 5/8" x 5/8" Heavy Gauge Square Pickets
- Long Lasting, 3 Stage Durable Powder Coat Finish
- 15 Year Limited Warranty