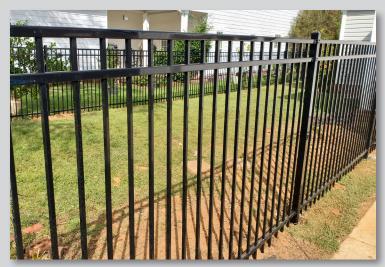

## **LET US KNOW HOW WE DID!**

SCAN QR TO LEAVE A REVIEW TODAY

TCFence.com

763-425-5050

info@tcfence.com

**Town & Country Fence** is a proud to bring elegance and durability to your yard with our low-maintenance, Shoreview product line. Exclusive to Town & Country Fence, Shoreview is perfect for any residential setting. The 8' wide panels rack up to 30", allowing the fence to flow with the terrain and blend into the landscape.

# SLEEK, MODERN DESIGN & SUPERIOR STRENGTH

- Heights Available: 4' & 5'
- $1^{1/16}$ " x  $1^{3/16}$ " Heavy Gauge Rails
- 2" x 2" Posts With Decorative Cap
- 5/8" x 5/8" Heavy Gauge Square Pickets
- Long Lasting, 3 Stage Durable Powder Coat Finish
- 15 Year Limited Warranty