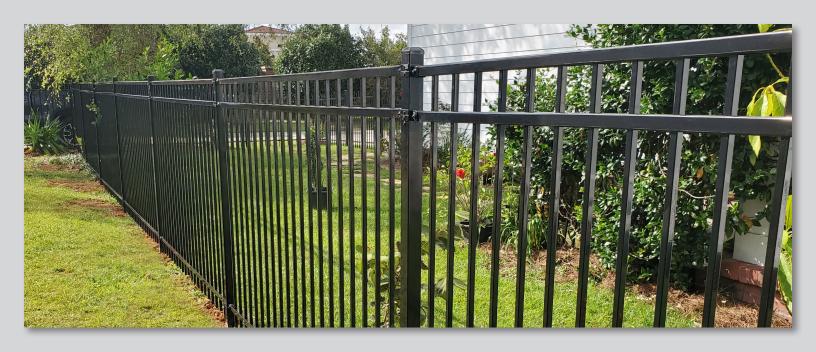

## **LET US KNOW HOW WE DID!**

SCAN QR TO LEAVE A REVIEW TODAY

TCFence.com

763-425-5050

info@tcfence.com

**Town & Country Fence** is a proud to bring elegance and durability to your yard with our low-maintenance, Shoreview product line. Exclusive to Town & Country Fence, Shoreview is perfect for any residential setting. The 8' wide panels rack up to 30", allowing the fence to flow with the terrain and blend into the landscape.

# SLEEK, MODERN DESIGN & SUPERIOR STRENGTH

- Heights Available: 4' & 5'
- $1^{1/16}$ " x  $1^{3/16}$ " Heavy Gauge Rails
- 2" x 2" Posts With Decorative Cap
- 5/8" x 5/8" Heavy Gauge Square Pickets
- Long Lasting, 3 Stage Durable Powder Coat Finish
- 15 Year Limited Warranty