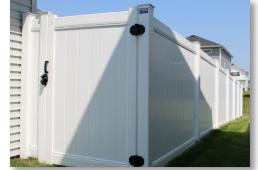

- 100% Virgin PVC Material
- 6' Height, <sup>7</sup>/8" x 7" Pickets
- 2" x 6" Channeled Rail

- Heavy Wall Posts
- Steel Reinforced Bottom Rail
- GreenCircle<sup>®</sup> Certified

- Limited Lifetime Transferable
  Warranty
- Performance Plus Program, 5-Year Warranty On Labor