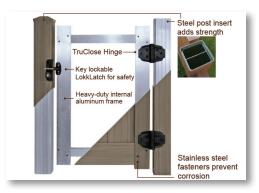

- 100% Virgin PVC Material
- 6' Height, <sup>7</sup>/8" x 7" Pickets
- 2" x 6" Channeled Rail

- Heavy Wall Posts
- Steel Reinforced Bottom Rail
- GreenCircle<sup>®</sup> Certified

- Limited Lifetime Transferable
  Warranty
- Performance Plus Program, 5-Year Warranty On Labor