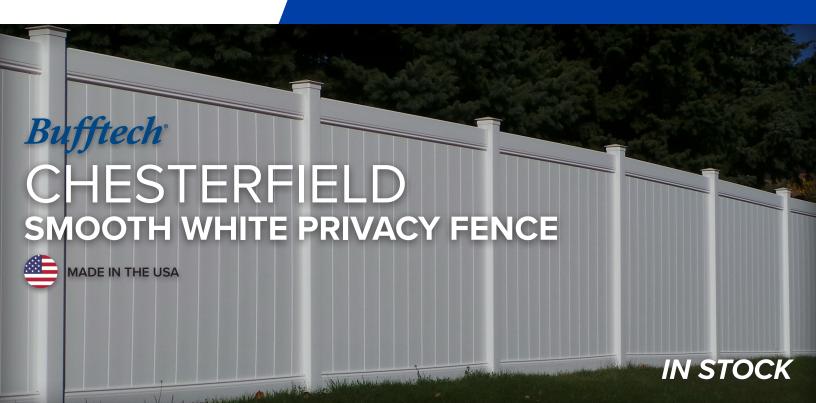

- 100% Virgin PVC Material
- 6' Height, <sup>7</sup>/8" x 7" Pickets
- 2" x 6" Channeled Rail

- Heavy Wall Posts
- Steel Reinforced Bottom Rail
- GreenCircle<sup>®</sup> Certified

- Limited Lifetime Transferable
  Warranty
- Performance Plus Program, 5-Year Warranty On Labor