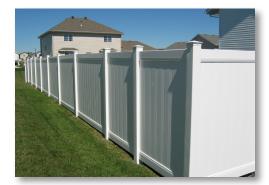

- 100% Virgin PVC Material
- 6' Height, <sup>7</sup>/8" x 7" Pickets
- 2" x 6" Channeled Rail

- Heavy Wall Posts
- Steel Reinforced Bottom Rail
- GreenCircle<sup>®</sup> Certified

- Limited Lifetime Transferable
  Warranty
- Performance Plus Program, 5-Year Warranty On Labor